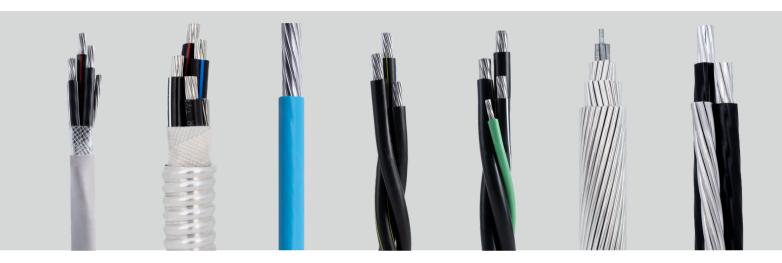

### **Our Products**

Classic Wire offers a variety of UL Listed aluminum wire and cable for commercial, residential, renewable energy, and industrial projects, competitively priced to meet the demands of our customers. These include:

- Type SE Cable (SER/SEU)
- Type MC Armored Cable 600 V CWC LowFriction
- CWC LowFriction XHHW-2 600 V
  - CWC LowFriction THHN/THWN-2 600 V
- URD Cables (Underground)
- Mobile Home Feeder (MHF)
- Bare Aluminum Cables
- Service Drop Cables (Overhead)